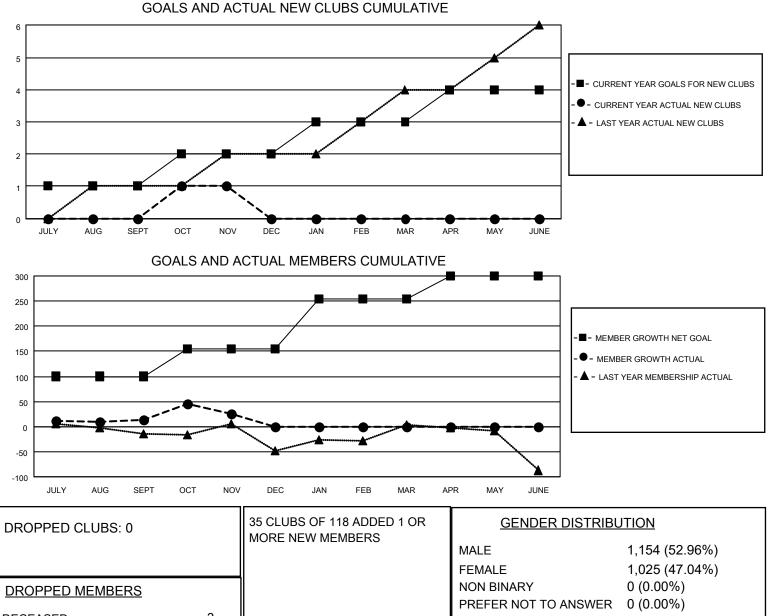

## LOCATION LEBANON

District 351

Results as of: 11/30/2022

| Clubs                 |               |           |               | Members               |                        |                         |                                                    |
|-----------------------|---------------|-----------|---------------|-----------------------|------------------------|-------------------------|----------------------------------------------------|
| RESULTS FOR 2022-2023 |               |           |               | RESULTS FOR 2022-2023 |                        |                         |                                                    |
| QUARTER               | NEW CLUB GOAL | NEW CLUBS | DROPPED CLUBS | QUARTER               | BER GROWTH NET<br>GOAL | MEMBER GROWTH<br>ACTUAL | DROPPED<br>MEMBERS ACTUAL<br>(including transfers) |
| JULY/AUG/SEPT         | 1             | 0         | 0             | JULY/AUG/SEPT         | 100                    | 120                     | 93                                                 |
| OCT/NOV/DEC           | 1             | 1         | 0             | OCT/NOV/DEC           | 55                     | 53                      | 36                                                 |
| JAN/FEB/MAR           | 1             | 0         | 0             | JAN/FEB/MAR           | 100                    | 0                       | 0                                                  |
| APR/MAY/JUNE          | 1             | 0         | 0             | APR/MAY/JUNE          | 45                     | 0                       | 0                                                  |